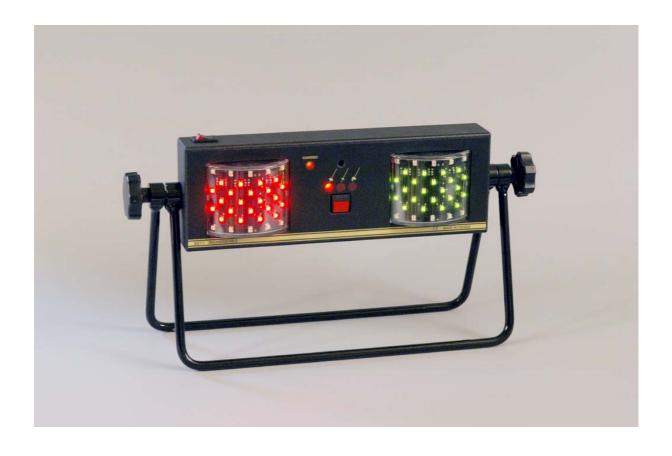

#### Fencing functions

- F.I.E.regulations three-weapon scoring machine.
- Can be directly reprogrammed on board to latest F.I.E. regulations.
- Antifraud yellow lights.
- Whip-over blockage in the sabre.
- Use of rounded LED matrices for signal lights for maximum vision on the sides.
- Continuous foil white lamps are automatically turned off after 15 seconds to save battery power.
- Continuous sabre white lamps are disabled to save on battery power.