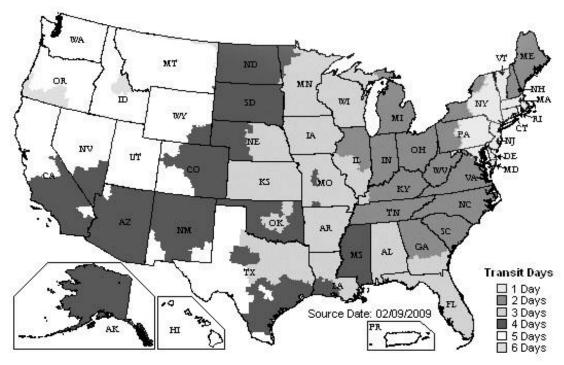

## Time Estimates on Domestic Shipping

The above UPS map estimates the time of arrival for your package and is very accurate, but not guaranteed.

To calculate your order's time of arrival please add the appropriate amount of days (noted above) from, but not including, the day your package will be shipping out. *I.e. if your package ships out on Wednesday and you live in North Georgia, your order will arrive on Friday.* 

Orders placed before 5pm est. Monday through Friday will ship out that same business day. Exceptions may apply.

<sup>\*</sup>FedEx shipping is available by use of customer's account. Post Office shipping is only available for extremely small & all international orders.